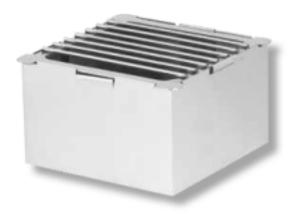

## Stainless Steel Cubic Warmers and Risers

Unlimited Interconnecting Options w/LeXus Collection Solid Contemporary Style

Solid Design Cubes
1 Interconnecting Option,
With Grate Top and Sterno Shelf Adapter
5"H x 8" Square

1541

Solid Design Cubes
2 Interconnecting Options,
With Grate Top and Sterno Shelf Adapter
10"H x 8" Square

1542

Solid Design Cubes
3 Interconnecting Options,
With Grate Top and Sterno Shelf Adapter
15"H x 8" Square