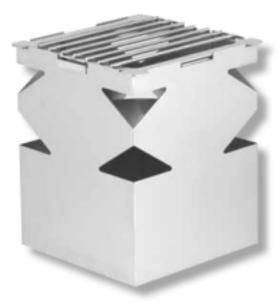

1541

Solid Design Cubes
2 Interconnecting Options,
With Grate Top and Sterno Shelf Adapter
10"H x 8" Square

1542

Solid Design Cubes
3 Interconnecting Options,
With Grate Top and Sterno Shelf Adapter
15"H x 8" Square