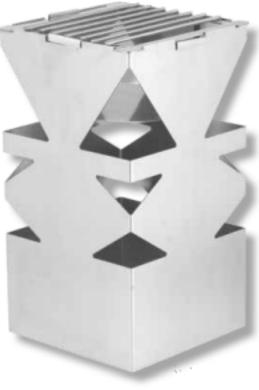

1541

Solid Design Cubes
2 Interconnecting Options,
With Grate Top and Sterno Shelf Adapter
10"H x 8" Square

1542

Solid Design Cubes
3 Interconnecting Options,
With Grate Top and Sterno Shelf Adapter
15"H x 8" Square

1543

8" Square Black Nonstick Griddle 1741GT

FITS ALL SIZES

5" High Cylinder with LED Light and Remote Control

1745C

10" High Cylinder with LED Light and Remote Control

17410C