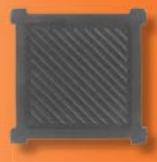

1543

8" Square Black Nonstick Griddle 1741GT

FITS ALL SIZES

5" High Cylinder with LED Light and Remote Control

1745C

10" High Cylinder with LED Light and Remote Control

17410C