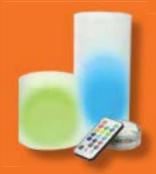

1543

8" Square Black Nonstick Griddle 1741GT

FITS ALL SIZES

5" High Cylinder with LED Light and Remote Control

1745C

10" High Cylinder with LED Light and Remote Control

17410C